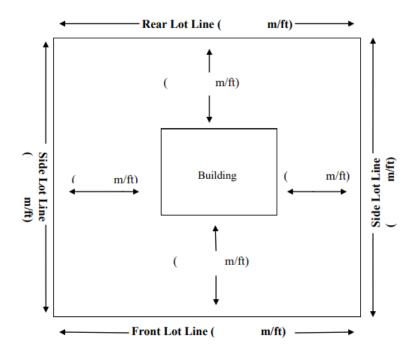

## **Plot Plan**

- Indicate the proposed location of the new Building in relation to the Lot Lines.
- Indicate the location of Accessory Buildings, Fences, and extensions in relation to the Existing Building and the Lot Lines.
- Indicate the distance between the Accessory Building and the Existing Building.
- Indicate Driveway Location.